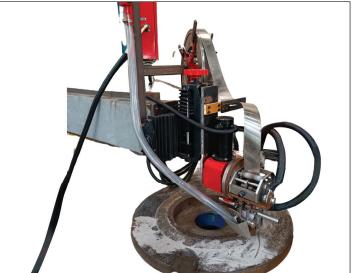

# SW 2000CV STRIP CLADDING/SAW WELDING INVERTER

SigmaWeld Series welding machines sophisticated IGBT based inverters with total digital control having wide current range. SigmaWeld Series welding machines sophisticated IGBT based Welding inverters with total digital control having wide range of applications. SigmaWeld SW2000 CV is designed to meet the varied requirement of the welding industry having possibilities of use for Strip Cladding and Submerged Arc Welding Applications.