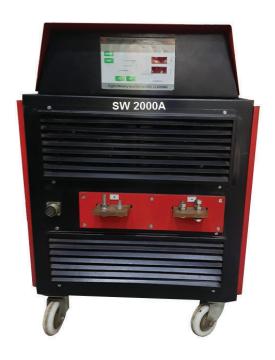

# SW 2000CV STRIP CLADDING/SAW WELDING INVERTER

SigmaWeld Series welding machines sophisticated IGBT based inverters with total digital control having wide current range. SigmaWeld Series welding machines sophisticated IGBT based Welding inverters with total digital control having wide range of applications. SigmaWeld SW2000 CV is designed to meet the varied requirement of the welding industry having possibilities of use for Strip Cladding and Submerged Arc Welding Applications.

Advanced micro-controller technology enables SigmaWeld to have interconnectivity with SAW trolley and other SPM's. The power source is 2000 Amps Single output. User doesn't have to worry about joining multiple supply together.