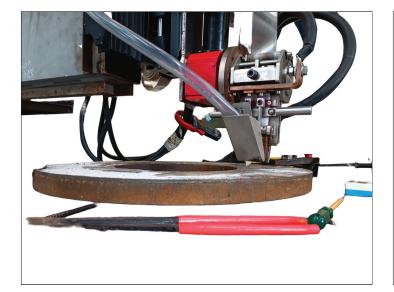

# SW 2000CV STRIP CLADDING/SAW WELDING INVERTER

SigmaWeld Series welding machines sophisticated IGBT based inverters with total digital control having wide current range. SigmaWeld Series welding machines sophisticated IGBT based Welding inverters with total digital control having wide range of applications. SigmaWeld SW2000 CV is designed to meet the varied requirement of the welding industry having possibilities of use for Strip Cladding and Submerged Arc Welding Applications.