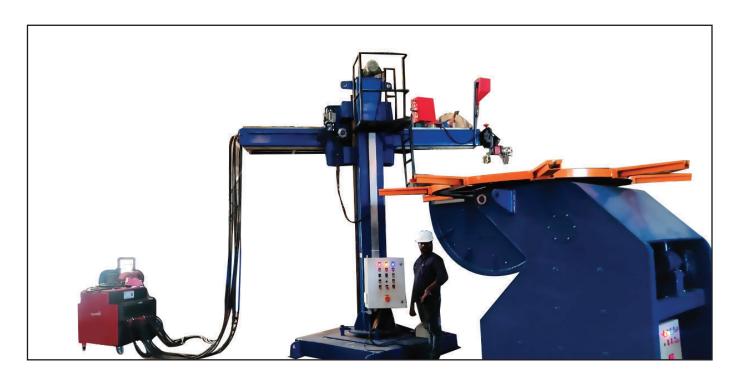

# SW 2000CV STRIP CLADDING/SAW WELDING INVERTER

SigmaWeld Series welding machines sophisticated IGBT based inverters with total digital control having wide current range. SigmaWeld Series welding machines sophisticated IGBT based Welding inverters with total digital control having wide range of applications. SigmaWeld SW2000 CV is designed to meet the varied requirement of the welding industry having possibilities of use for Strip Cladding and Submerged Arc Welding Applications.

Advanced micro-controller technology enables SigmaWeld to have interconnectivity with SAW trolley and other SPM's. The power source is 2000 Amps Single output. User doesn't have to worry about joining multiple supply together.